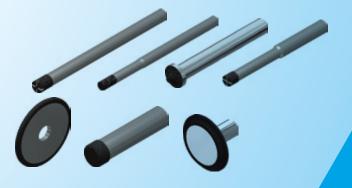

#### **Wheels**

Strauss makes both Diamond and CBN plated wheels for machining of various profiles in implant manufacturing – both for Ceramic or Metal implants.

#### **Medical Round Burs**

Various shapes and sizes of both diamond burs and carbide burs.

Custom made burs are available upon request.