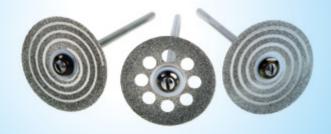

#### **Wheels**

Strauss makes both Diamond and CBN plated wheels for machining of various profiles in implant manufacturing – both for Ceramic or Metal implants.

#### Saws

Small discs are used for cutting and deburring small components in heart stent manufacturing, as well as in small stainless steel parts.