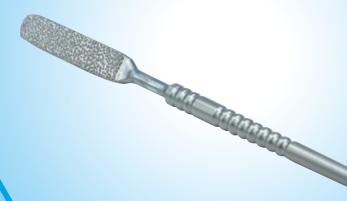

## **Diamond Plated Rasps**

These special files are used for Nasal surgeries and are known as Nose correction rasps.