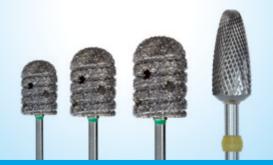

## **Burs For Podiatry**

Rotary instruments including diamonds and carbides for podiatry.

These burs are also use for aesthetics and manicure.

#### **Medical Round Burs**

Various shapes and sizes of both diamond burs and carbide burs.

Custom made burs are available upon request.